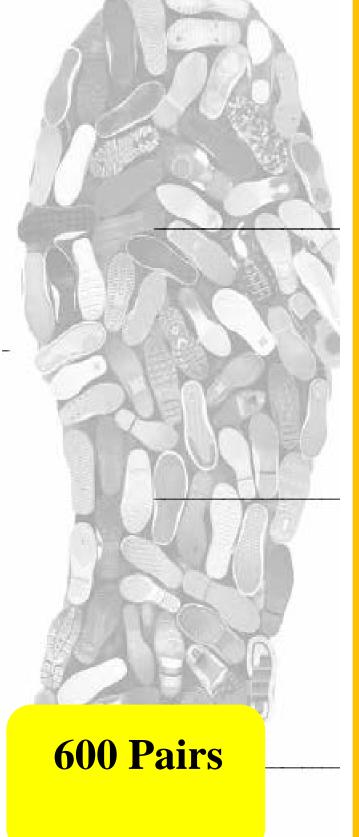

## **Extended until November 30!**

Our goal is to collect <u>2,500</u> pairs of shoes. So far we have collected <u>600</u> shoes.